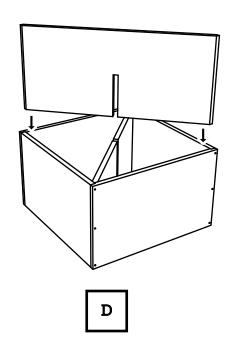

#### Step 3

Lay the frame flat on the floor and insert the first divider so that the middle notch is facing upward. (figure C) Insert the second divider piece into the frame so that it locks into place with the other divider. (figure D)