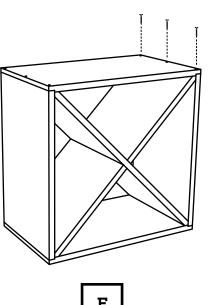

### Step 4

Finishing securing the frame on the loose corner using three wood screws provided. (figure E)