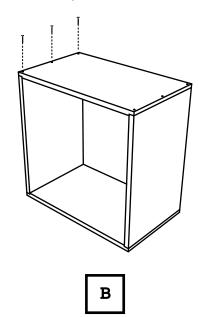

### Step 2

Secure the other top/bottom frame piece to the frame securing it to only one of the side panels. (figure B) Leave one corner loose, this will make inserting the middle dividers much easier. (figure C)

#### Step 3

Lay the frame flat on the floor and insert the first divider so that the middle notch is facing upward. (figure C) Insert the second divider piece into the frame so that it locks into place with the other divider. (figure D)