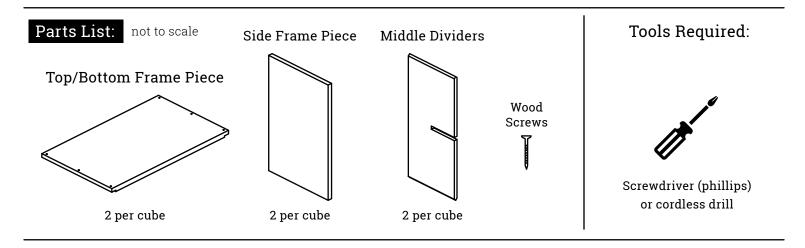

### Step 1

Begin by securing the 2 side frame pieces to one of your top/bottom frame pieces using the wood screws provided. (figure A)