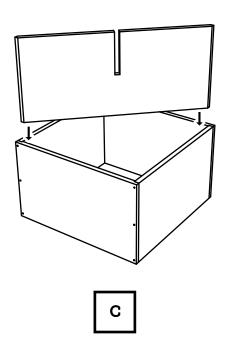

### Step 2

Secure the other top/bottom frame piece to the frame securing it to only one of the side panels. (figure B) Leave one corner loose, this will make inserting the middle dividers much easier. (figure C)

#### Step 3

Lay the frame flat on the floor and insert the first divider so that the middle notch is facing upward. (figure C) Insert the second divider piece into the frame so that it locks into place with the other divider. (figure D)