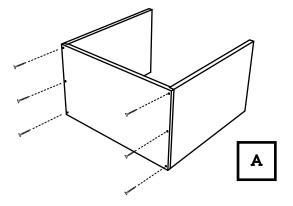

### Step 2

Secure the other top/bottom frame piece to the frame securing it to only one of the side panels. (figure B) Leave one corner loose, this will make inserting the middle dividers much easier. (figure C)